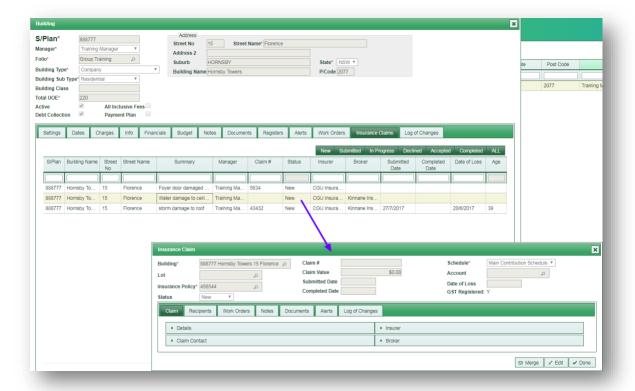

## VIEWING OR EDITING AN INSURANCE CLAIM FROM THE INSURANCE CLAIMS TAB

You can now view or edit the insurance claim from the insurance claim tab

For detailed information about insurance claims, see the manual "Insurance Claims"