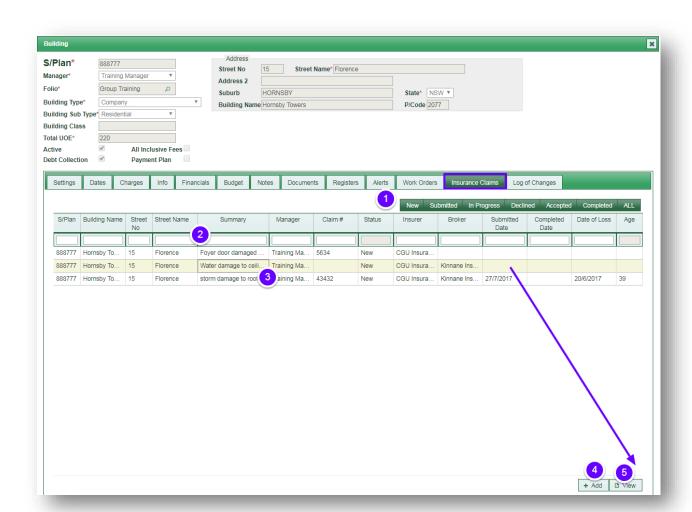

## VIEWING THE INSURANCE CLAIMS TAB

You can view all the Insurance claims for a Building by clicking on the Insurance Claims Tab

- 1. The status will default to all insurance claims for the building, but you can click on the tabs to toggle your view and view different statuses.
- 2. Type some key letters in any of the empty boxes on the top line to filter your view
- 3. Double click on any insurance claim to open the insurance claim card.
- 4. Click Add to add a new insurance claim
- 5. Click View to view an insurance claim that you have already highlighted on the screen